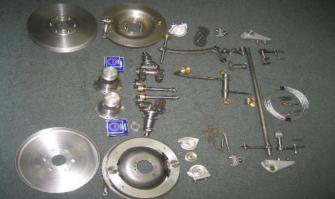

GRB90(A)

#### Four Wheel Brake Conversion Kit of Parts

This complete set of parts is everything required to convert a rear-wheel only braked Brescia into a more dynamic, four-wheel braked car. Please check with us before ordering, to ensure your car is compatible to suit this major safety enhancement.